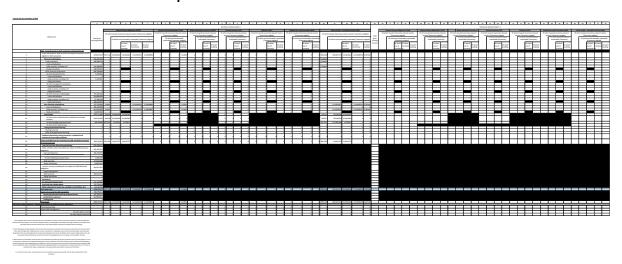

# KPIs to be disclosed by credit Institutions under article 8 Taxonomy Regulation

- Summary of KPIs
- 1. Assets for the calculation of GAR
- 2. GAR section information
- 3. GAR KPI stock
- 4. GAR KPI flow
- 5. KPI off-balance sheet exposures
- 6. KPI on fees and commissions income from services other than lending and asset management
- 7. KPI trading book portfolio

#### **Summary of KPIs**

| 0. Summary of KPIs to be disclosed             | by credit institutions under Article 8 Taxono             | my Regulation                                        |                         |             |        |                                         |                                              |
|------------------------------------------------|-----------------------------------------------------------|------------------------------------------------------|-------------------------|-------------|--------|-----------------------------------------|----------------------------------------------|
|                                                |                                                           |                                                      |                         |             |        |                                         |                                              |
|                                                |                                                           |                                                      |                         |             |        | % of assets excluded from the numerator |                                              |
|                                                |                                                           |                                                      |                         |             |        |                                         | % of assets excluded from the denominate     |
|                                                |                                                           | Total environmentally sustainable assets             | KPI (****)              | KPI (*****) |        |                                         | GAR (Article 7(1) and Section 1.2.4 of Anne  |
| Main KPI                                       | Green asset ratio (GAR) stock                             | 871.0959176                                          | 6.41%                   |             |        |                                         |                                              |
|                                                | , , , , , , , , , , , , , , , , , , , ,                   | ,,,,,,                                               |                         |             |        | ,                                       |                                              |
|                                                |                                                           |                                                      |                         |             |        | % of assets excluded from the numerator |                                              |
|                                                |                                                           |                                                      |                         |             |        |                                         | % of assets excluded from the denominator    |
|                                                |                                                           | Total environmentally sustainable activities         | KPI                     | KPI         |        | 1.1.2 of Annex V)                       | GAR (Article 7(1) and Section 1.2.4 of Annex |
| Additional KPIs                                | GAR (flow)                                                | 37,60965097                                          | 2,75%                   | 3,00%       | 83,10% | 41,35%                                  |                                              |
|                                                | Trading book (*)                                          | 0                                                    | 0                       |             |        |                                         |                                              |
|                                                | Financial guarantees                                      | 0                                                    | C                       |             |        |                                         |                                              |
|                                                | Assets under management                                   | 0                                                    | 0                       |             |        |                                         |                                              |
|                                                | Fees and commissions income (**)                          | 0                                                    | 0                       |             |        |                                         |                                              |
| (*) For credit institutions that do not meet t | the conditions of Article 94(1) of the CRR or the conditi | ons set out in Article 325a(1) of the CRR.           |                         |             |        |                                         |                                              |
| (**) Fees and commissions income from ser      |                                                           |                                                      |                         |             |        |                                         |                                              |
| Instutitons shall disclose forward-looking in  | nformation for these KPIs, including information in ter   | ms of targets, together with relevant explanations o | on the methodology appl | lied.       |        |                                         |                                              |
| (***) % of assets covered by the KPI over ba   |                                                           |                                                      |                         |             |        |                                         |                                              |
| (****) Based on the Turnover KPI of the cou    |                                                           |                                                      |                         |             |        |                                         |                                              |
| (*****) Based on the CapEx KPI of the count    | terparty.                                                 |                                                      |                         |             |        |                                         |                                              |
| Note 1: Across the reporting templates: cell   |                                                           |                                                      |                         |             |        |                                         |                                              |
|                                                |                                                           | pply starting 2026. SMEs' inclusion in these K       |                         |             |        |                                         |                                              |